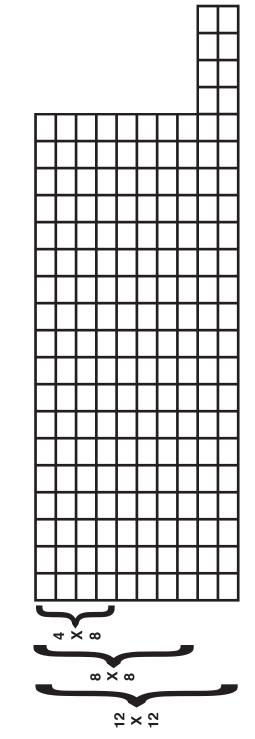

816-682-1869

tonyallenautosales@gmail.com

4x8 **\$80** 

8x8 **\$125** 

12X12 **\$200** 

Bench \$1,500 Yes, we'd like to reserve a permanent brick. Please engrave our brick as follows:
ANY SYMBOL IS CONSIDERED ONE SPACE (PERIOD, COMMA, DASH)
ALL TEXT IS CENTERED UNLESS OTHERWISE NOTED